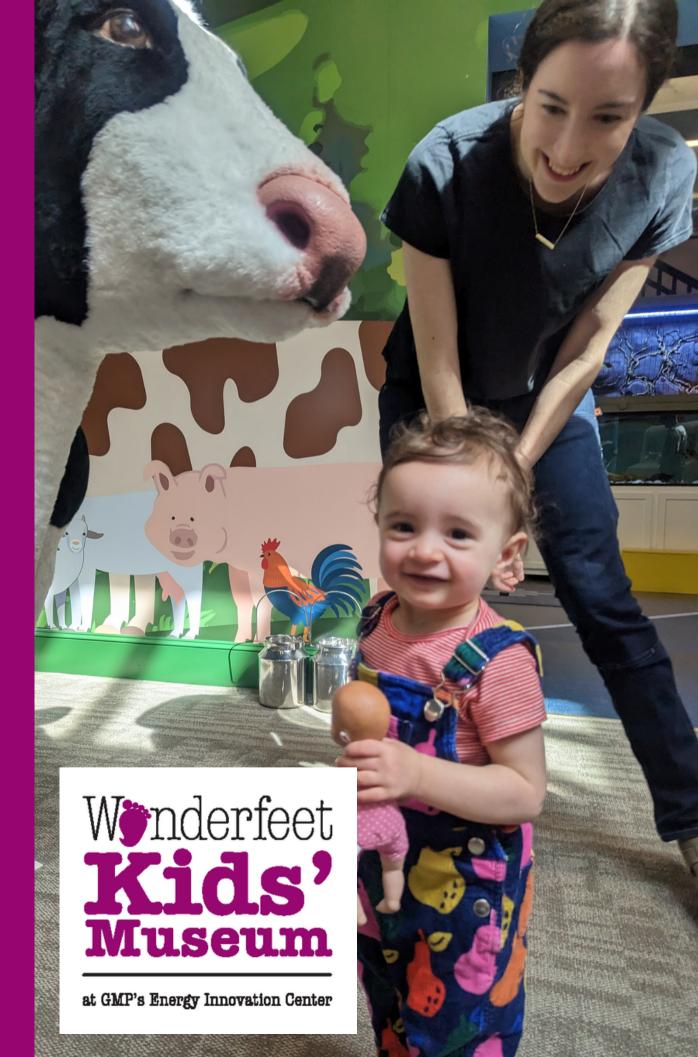

# WONDERFEET KIDS' MUSEUM 2023

How does support of your local children's museum impact the area's families and economy?

Over 20,000 visitors this year - spending time and money in our downtown and neighboring businesses.

We know that you are approached every year with worthy causes.

We truly appreciate that you have chosen to support

Wonderfeet Kids' Museum.

PO Box 6243 - Rutland, VT 05702 info@wkmvt.org

2023 has been a record setting year for Wonderfeet Kids' Museum. Not only did we open our new location on Merchants Row in the Green Mountain Power Energy Innovation Center, but we have had the opportunity to serve more children and families than ever before! Over 20,000 visits, almost 400 member families, over 150 families receiving access memberships based on economic need, over 800 students attending programs and field trips, seven weeks of specialized preschool day camps, and 1,000 attendees at our free postpartum play group and support group.